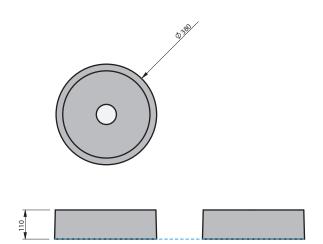

• The basin must be sealed to the top with an acetic cured silicone sealant.

Epoxy type sealants must not be used.

INDICATES FURNITURE TOP SURFACE ------

**IMPORTANT NOTE:** Throughout this guide, dimensions may vary by  $\pm$  5mm. Please read the installation manual for detailed information on installing the product. St. Michel pursues a policy of continuing improvement in design and manufacturing of its products. The right is therefore reserved to vary specifications without notice.