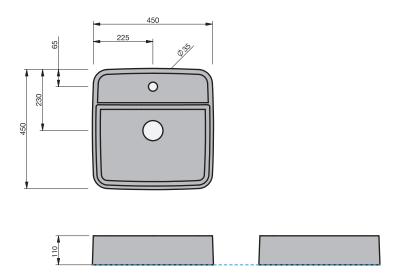

- The basin must be sealed to the top with an acetic cured silicone sealant.
- Epoxy type sealants must not be used.

INDICATES FURNITURE TOP SURFACE -----

phone (09) 837 4276 email info@stmichel.co.nz stmichel.co.nz