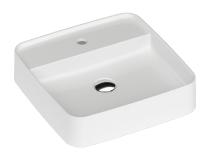

## **BASIN SPECIFICATION**

| Product Features          |                                            |
|---------------------------|--------------------------------------------|
| Product Code              | Gloss White / 11407<br>Matte Black / 11408 |
| Type of basin             | Vessel                                     |
| Material of basin         | Ceramic                                    |
| Capacity of basin         | 7.5 litre                                  |
| Overflow<br>Configuration | No overflow                                |
| Colour Options            | Gloss White<br>Matte Black                 |