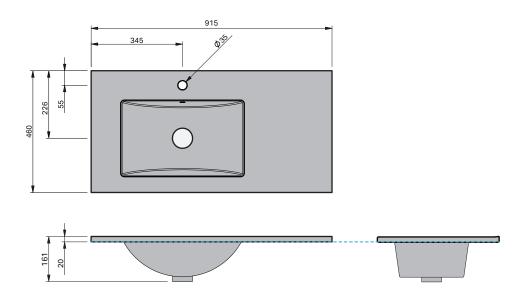

## Rubik 900 Left

## **BASIN SPECIFICATION**

| Product Features          |                                                           |
|---------------------------|-----------------------------------------------------------|
| Product Code              | Gloss White / 24201                                       |
| Type of basin             | Console                                                   |
| Material of basin         | Ceramic                                                   |
| Capacity of basin         | 6.5 litre                                                 |
| Overflow<br>Configuration | Overflow supplied<br>Max tap flow rate of 9 ltrs / minute |
| Colour options            | Gloss White                                               |

- The basin must be sealed to the top with an acetic cured silicone sealant.
- Epoxy type sealants must not be used.

INDICATES FURNITURE TOP SURFACE -----

phone (09) 837 4276 email sales@stmichel.co.nz stmichel.co.nz