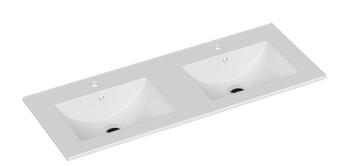

## Rubik 1200 Double

## **BASIN SPECIFICATION**

| Product Features          |                                                           |
|---------------------------|-----------------------------------------------------------|
| Product Code              | Gloss White / 24401<br>Matte White / 29725                |
| Type of basin             | Console                                                   |
| Material of basin         | Ceramic                                                   |
| Capacity of basin         | 6.5 litre                                                 |
| Overflow<br>Configuration | Overflow supplied<br>Max tap flow rate of 9 ltrs / minute |
| Colour options            | Gloss White<br>Matte White                                |