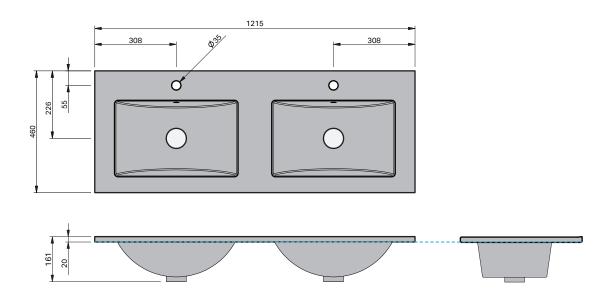

## Rubik 1200 Double

## **BASIN SPECIFICATION**

| Product Features          |                                                           |
|---------------------------|-----------------------------------------------------------|
| Product Code              | Gloss White / 24401<br>Matte White / 29725                |
| Type of basin             | Console                                                   |
| Material of basin         | Ceramic                                                   |
| Capacity of basin         | 6.5 litre                                                 |
| Overflow<br>Configuration | Overflow supplied<br>Max tap flow rate of 9 ltrs / minute |
| Colour options            | Gloss White<br>Matte White                                |