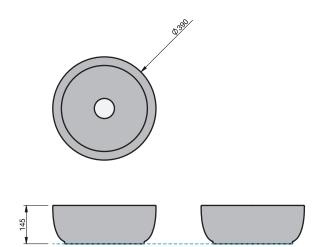

- The basin must be sealed to the top with an acetic cured silicone sealant.
- Epoxy type sealants must not be used.

INDICATES FURNITURE TOP SURFACE ------

**IMPORTANT NOTE:** Throughout this guide, dimensions may vary by  $\pm$  5mm. Please read the installation manual for detailed information on installing the product. St. Michel pursues a policy of continuing improvement in design and manufacturing of its products. The right is therefore reserved to vary specifications without notice.