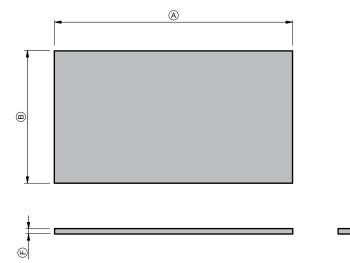

## **TOP SPECIFICATION**

| Top Thickness (                                                                                                       |               |        | Product Dimensions (mm) | A    | B   | © | (D) | E |
|-----------------------------------------------------------------------------------------------------------------------|---------------|--------|-------------------------|------|-----|---|-----|---|
| Cabinet                                                                                                               | Cherry<br>Pie | H<br>H | -<br>Lulu 46 - 750      | 750  | 460 | - | -   | - |
|                                                                                                                       |               |        | Lulu 46 - 900           | 900  | 460 | - | -   | - |
| Lulu 46                                                                                                               | 20.5          | 17.5   | Lulu 46 - 1200          | 1200 | 460 | - | -   | - |
|                                                                                                                       |               |        |                         |      |     |   |     |   |
|                                                                                                                       |               |        |                         |      |     |   |     |   |
|                                                                                                                       |               |        |                         |      |     |   |     |   |
|                                                                                                                       |               |        |                         |      |     |   |     |   |
|                                                                                                                       |               |        |                         |      |     |   |     |   |
|                                                                                                                       |               |        |                         |      |     |   |     |   |
|                                                                                                                       |               |        |                         |      |     |   |     |   |
| The top must be sealed to the vanity unit with an acetic cured silicone sealant. Epoxy type sealants must not be used |               |        |                         |      |     |   |     |   |
| Tops can be drilled on site with a standard hole saw                                                                  |               |        |                         |      |     |   |     |   |
|                                                                                                                       |               |        |                         |      |     |   |     |   |