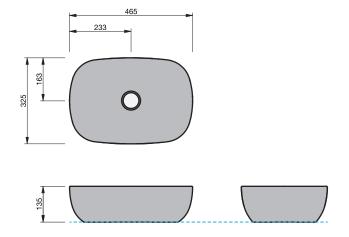

• The basin must be sealed to the top with an acetic cured silicone sealant.

Epoxy type sealants must not be used.

INDICATES FURNITURE TOP SURFACE ------

**IMPORTANT NOTE:** Throughout this guide, dimensions may vary by  $\pm$  5mm. Please read the installation manual for detailed information on installing the product. St. Michel pursues a policy of continuing improvement in design and manufacturing of its products. The right is therefore reserved to vary specifications without notice.