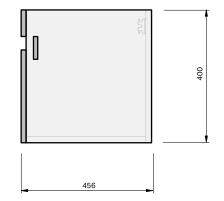

## Lulu 46 Console 900 Wall 2 Door

**CABINET SPECIFICATION** 

| Product Features     | SS YEARS                      |
|----------------------|-------------------------------|
| Product Code         | Console Vanity / 4622         |
| Product Description  | Lulu 46 - 900 - Wall          |
| Drawer Configuration | 2 Door                        |
| Notes                | Drawings depict cabinet only. |

phone (09) 837 4276 email sales@stmichel.co.nz stmichel.co.nz

**IMPORTANT NOTE:** Throughout this guide, dimensions may vary by  $\pm 2mm$ . Please read the installation manual for detailed information on installing the product. St. Michel pursues a policy of continuing improvement in design and manufacturing of its products. The right is therefore reserved to vary specifications without notice.