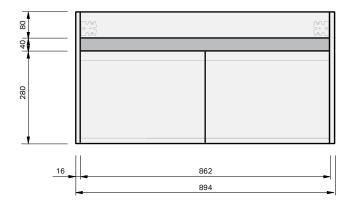

## Lulu 46 Console 900 Wall 2 Door

**CABINET SPECIFICATION** 

| Product Features     | SS YEARS                      |
|----------------------|-------------------------------|
| Product Code         | Console Vanity / 4622         |
| Product Description  | Lulu 46 - 900 - Wall          |
| Drawer Configuration | 2 Door                        |
| Notes                | Drawings depict cabinet only. |

phone (09) 837 4276 email sales@stmichel.co.nz stmichel.co.nz

**IMPORTANT NOTE:** Throughout this guide, dimensions may vary by  $\pm 2mm$ . Please read the installation manual for detailed information on installing the product. St. Michel pursues a policy of continuing improvement in design and manufacturing of its products. The right is therefore reserved to vary specifications without notice.