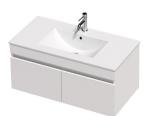

## Lulu 46 Console 900 Wall 2 Door

**CABINET SPECIFICATION** 

| Product Features     | SS YEARS                      |
|----------------------|-------------------------------|
| Product Code         | Console Vanity / 4622         |
| Product Description  | Lulu 46 - 900 - Wall          |
| Drawer Configuration | 2 Door                        |
| Notes                | Drawings depict cabinet only. |