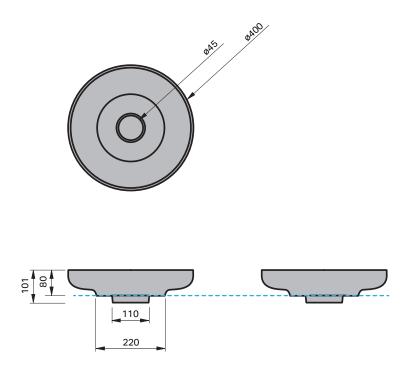

- The basin must be sealed to the top with an acetic cured silicone sealant.
- Epoxy type sealants must not be used.

INDICATES FURNITURE TOP SURFACE ------

**IMPORTANT NOTE:** Throughout this guide, dimensions may vary by  $\pm$  5mm. Please read the installation manual for detailed information on installing the product. St. Michel pursues a policy of continuing improvement in design and manufacturing of its products. The right is therefore reserved to vary specifications without notice.