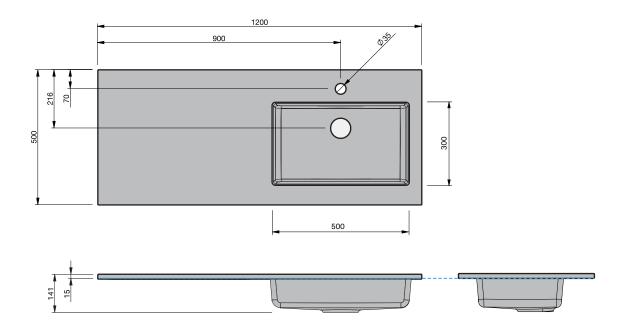

### Lauretta 1200 RH

#### **BASIN SPECIFICATION**

INDICATES TOP SURFACE -----

phone (09) 837 4276 email sales@stmichel.co.nz stmichel.co.nz

May, 2025 Page **2** of 2