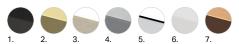

#### Handle Colours Available

Soul Handle
1. Matte Black, 2. Brushed Brass, 3. Brushed Nickel, 4. Gunmetal, 5. Chrome, 6. Matte White, 7. Brushed Copper.