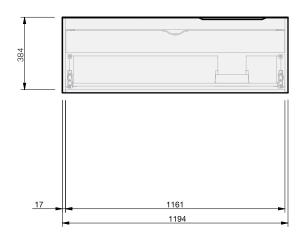

Notes: Drawings depict cabinet only. Vanity includes Onda Storage system Type A or Type B, refer charts.

\*Both the cabinet front and sides are made of Durashell®, except for Baroque Woodgrain and Classic White Satin, which feature Durashell® fronts and matching Melamine sides (with Aqua Edge®).