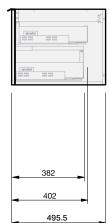

Notes: Drawings depict cabinet only. Vanity includes Onda Storage system Type A or Type B, refer charts.

\*Both the cabinet front and sides are made of Durashell®, except for Baroque Woodgrain and Classic White Satin, which feature Durashell® fronts and matching Melamine sides (with Aqua Edge®).