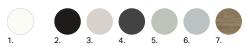

#### **Cabinet Finishes Available**

Flo F2 Finish 1. Classic White Satin,

Flo F3 Finish 2. Black Satin, 3. Lana Grey Satin, 4. Slate Matte, 5. Pistachio Matte, 6. Villa Blue Matte, 7. Baroque Woodgrain