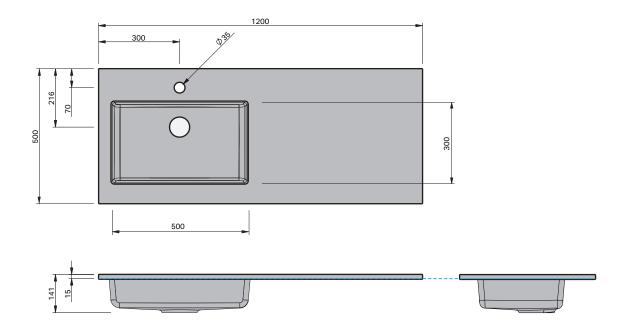

## Lauretta 1200 LH

## **BASIN SPECIFICATION**

| Product Features          |                                                            |
|---------------------------|------------------------------------------------------------|
| Product Code              | 2165                                                       |
| Type of basin             | Console                                                    |
| Material of basin         | Mineral Cast                                               |
| Capacity of basin         | 8.5 litre                                                  |
| Overflow<br>Configuration | Overflow supplied<br>Max tap flow rate of 15 ltrs / minute |
| Colour options            | White Gloss                                                |