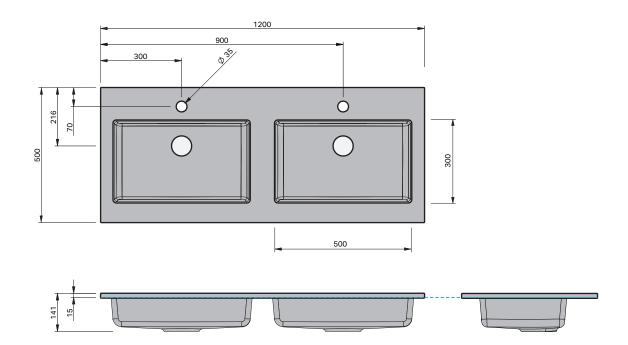

## **BASIN SPECIFICATION**

| Product Features          |                                                            |
|---------------------------|------------------------------------------------------------|
| Product Code              | 2167                                                       |
| Type of basin             | Console                                                    |
| Material of basin         | Mineral Cast                                               |
| Capacity of basin         | 8.5 litre                                                  |
| Overflow<br>Configuration | Overflow supplied<br>Max tap flow rate of 15 ltrs / minute |
| Colour options            | White Gloss                                                |

- The basin must be sealed to the top with an acetic cured silicone sealant.
- Epoxy type sealants must not be used.

Cabinet range (refer to applicable cabinet specifications)

SAVOY 50

INDICATES TOP SURFACE --