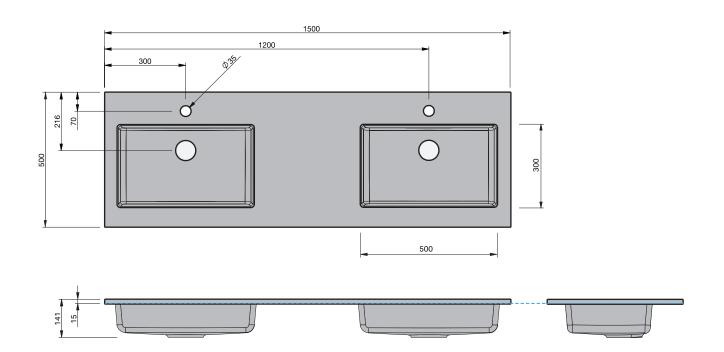

## Lauretta 1500 DB

## **BASIN SPECIFICATION**

| Product Features          |                                                            |
|---------------------------|------------------------------------------------------------|
| Product Code              | 2168                                                       |
| Type of basin             | Console                                                    |
| Material of basin         | Mineral Cast                                               |
| Capacity of basin         | 8.5 litre                                                  |
| Overflow<br>Configuration | Overflow supplied<br>Max tap flow rate of 15 ltrs / minute |
| Colour options            | White Gloss                                                |