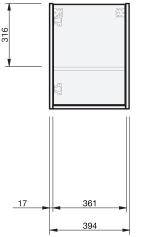

## CABINET SPECIFICATION City 22 - 400 - Wall - 1 Door

## INDICATES PLUMBING -----

## INDICATES FLOOR SURFACE -

IMPORTANT NOTE: Throughout this guide, dimensions may vary by  $\pm$  2mm. Please read the installation manual for detailed information on installing the product. St. Michel pursues a policy of continuing improvement in design and manufacturing of its products. The right is therefore reserved to vary specifications without notice. For full installation instructions visit straichel.co.nz.