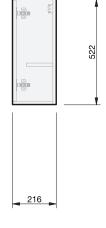

## CABINET SPECIFICATION City 22 - 400 - Wall - 1 Door



## Basin range (refer to applicable basin specification)













- It is important to decide on what height you want your finished top surface from the floor, this will determine where your plumbing will be positioned.
- We suggest that you install your wall hung vanity between 830-950mm high to the finished top surface.
- Waste outlet positioned for standard bottle trap and pop up basin waste









AQUAEDGE

SOFT CLOSE

## INDICATES PLUMBING -----

## INDICATES FLOOR SURFACE -

IMPORTANT NOTE: Throughout this guide, dimensions may vary by  $\pm$  2mm. Please read the installation manual for detailed information on installing the product. St. Michel pursues a policy of continuing improvement in design and manufacturing o