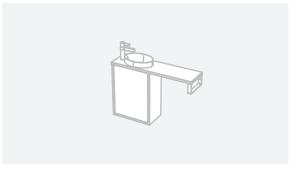

CABINET SPECIFICATION City 22 - 800 - Wall - 1 Door

Basin range (refer to applicable basin specification)

Drawings depict cabinet only

5

17

361

394

794

222

216

- It is important to decide on what height you want your finished top surface
  from the floor, this will determine where your plumbing will be positioned.
- We suggest that you install your wall hung vanity between 830-950mm
  high to the finished top surface.
- Waste outlet positioned for standard bottle trap and pop up basin waste

INDICATES FLOOR SURFACE ------

IMPORTANT NOTE: Throughout this guide, dimensions may vary by ± 2mm. Please read the installation manual for detailed information on installing the product. St. Michel pursues a policy of continuing improvement in design and manufacturing of its products. The right is therefore reserved to vary specifications without notice. For full installation instructions visit stmichel.co.nz.