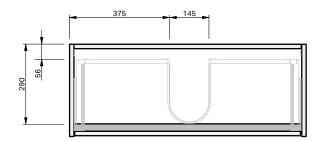

## Basin range (refer to applicable basin specification)

Drawings depict cabinet only

- It is important to decide on what height you want your finished top surface from the floor, this will determine where your plumbing will be positioned.
- We suggest that you install your wall hung vanity between 830-950mm high to the finished top surface.
- Waste outlet positioned for standard bottle trap and pop up basin waste