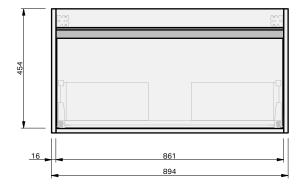

## Basin range (refer to applicable basin specification)

Drawings depict cabinet only

- It is important to decide on what height you want your finished top surface from the floor, this will determine where your plumbing will be positioned.
- We suggest that you install your wall hung vanity between 830-950mm high to the finished top surface.
- Waste outlet positioned for standard bottle trap and pop up basin waste