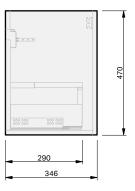

## Basin range (refer to applicable basin specification)

Drawings depict cabinet only

- It is important to decide on what height you want your finished top surface from the floor, this will determine where your plumbing will be positioned.
- We suggest that you install your wall hung vanity between 830-950mm high to the finished top surface.
- Waste outlet positioned for standard bottle trap and pop up basin waste