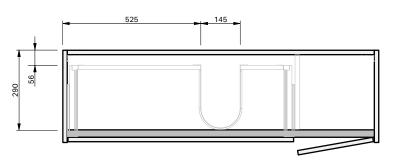

INDICATES FLOOR SURFACE ------

IMPORTANT NOTE: Throughout this guide, dimensions may vary by ± 2mm. Please read the installation manual for detailed information on installing the product. St. Michel pursues a policy of continuing improvement in design and manufacturing of its products. The right is therefore reserved to vary specifications without notice. For full installation instructions visit stmichel.co.nz.