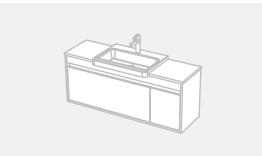

CABINET SPECIFICATION City 40 - 1200 - Wall - 1 Door 1 Drawer

## Basin range (refer to applicable basin specification)

- Drawings depict cabinet only
- It is important to decide on what height you want your finished top surface
  from the floor, this will determine where your plumbing will be positioned.
- We suggest that you install your wall hung vanity between 830-950mm high to the finished top surface.
- Waste outlet positioned for standard bottle trap and pop up basin waste