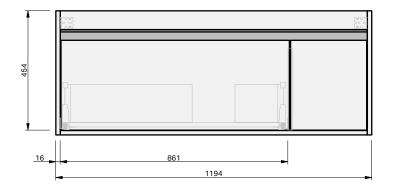

INDICATES FLOOR SURFACE ------

IMPORTANT NOTE: Throughout this guide, dimensions may vary by ± 2mm. Please read the installation manual for detailed information on installing the product. St. Michel pursues a policy of continuing improvement in design and manufacturing of its products. The right is therefore reserved to vary specifications without notice. For full installation instructions visit stmichel.co.nz.