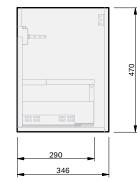

CABINET SPECIFICATION City 40 - 1200 - Wall - 1 Door 1 Drawer

## Basin range (refer to applicable basin specification)

- Drawings depict cabinet only
- It is important to decide on what height you want your finished top surface
  from the floor, this will determine where your plumbing will be positioned.
- We suggest that you install your wall hung vanity between 830-950mm high to the finished top surface.
- Waste outlet positioned for standard bottle trap and pop up basin waste

INDICATES FLOOR SURFACE ------

IMPORTANT NOTE: Throughout this guide, dimensions may vary by ± 2mm. Please read the installation manual for detailed information on installing the product. St. Michel pursues a policy of continuing improvement in design and manufacturing of its products. The right is therefore reserved to vary specifications without notice. For full installation instructions visit stmichel.co.nz.