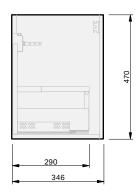

## CABINET SPECIFICATION City 40 - 1400 - Wall - DB - 2 Drawer

## Basin range (refer to applicable basin specification)

- It is important to decide on what height you want your finished top surface from the floor, this will determine where your plumbing will be positioned.
- We suggest that you install your wall hung vanity between 830-950mm high to the finished top surface.
- Waste outlet positioned for standard bottle trap and pop up basin waste