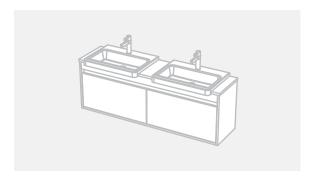

## CABINET SPECIFICATION City 40 - 1400 - Wall - DB - 2 Drawer

## Basin range (refer to applicable basin specification)

- It is important to decide on what height you want your finished top surface from the floor, this will determine where your plumbing will be positioned.
- We suggest that you install your wall hung vanity between 830-950mm high to the finished top surface.
- Waste outlet positioned for standard bottle trap and pop up basin waste