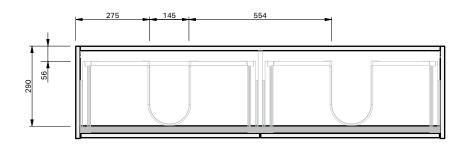

## CABINET SPECIFICATION City 40 - 1400 - Wall - DB - 2 Drawer

## Basin range (refer to applicable basin specification)

- It is important to decide on what height you want your finished top surface from the floor, this will determine where your plumbing will be positioned.
- We suggest that you install your wall hung vanity between 830-950mm high to the finished top surface.
- Waste outlet positioned for standard bottle trap and pop up basin waste