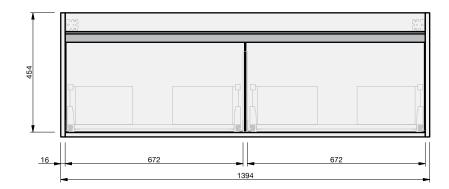

## CABINET SPECIFICATION City 40 - 1400 - Wall - DB - 2 Drawer

## Basin range (refer to applicable basin specification)

- It is important to decide on what height you want your finished top surface from the floor, this will determine where your plumbing will be positioned.
- We suggest that you install your wall hung vanity between 830-950mm high to the finished top surface.
- Waste outlet positioned for standard bottle trap and pop up basin waste