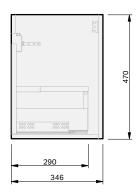

## CABINET SPECIFICATION City 40 - 1400 - Wall - RH - 2 Drawer

## Basin range (refer to applicable basin specification)

- It is important to decide on what height you want your finished top surface from the floor, this will determine where your plumbing will be positioned.
- We suggest that you install your wall hung vanity between 830-950mm high to the finished top surface.
- Waste outlet positioned for standard bottle trap and pop up basin waste