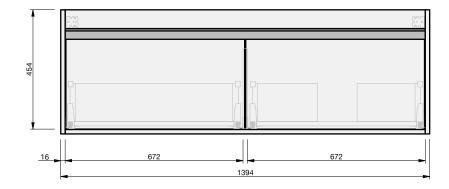

## CABINET SPECIFICATION City 40 - 1400 - Wall - RH - 2 Drawer

## Basin range (refer to applicable basin specification)

- It is important to decide on what height you want your finished top surface from the floor, this will determine where your plumbing will be positioned.
- We suggest that you install your wall hung vanity between 830-950mm high to the finished top surface.
- Waste outlet positioned for standard bottle trap and pop up basin waste