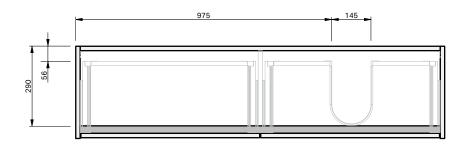

## CABINET SPECIFICATION City 40 - 1400 - Wall - RH - 2 Drawer

## Basin range (refer to applicable basin specification)

- It is important to decide on what height you want your finished top surface from the floor, this will determine where your plumbing will be positioned.
- We suggest that you install your wall hung vanity between 830-950mm high to the finished top surface.
- Waste outlet positioned for standard bottle trap and pop up basin waste