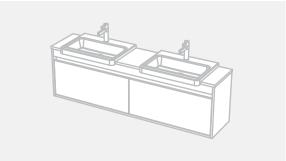

CABINET SPECIFICATION City 40 - 1600 - Wall - DB - 2 Drawer

## Basin range (refer to applicable basin specification)

Drawings depict cabinet only •

•

0.00

290

346

2

- It is important to decide on what height you want your finished top surface • from the floor, this will determine where your plumbing will be positioned.
- We suggest that you install your wall hung vanity between 830-950mm high to the finished top surface.
- Waste outlet positioned for standard bottle trap and pop up basin waste •