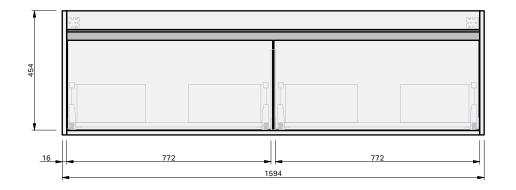

CABINET SPECIFICATION City 40 - 1600 - Wall - DB - 2 Drawer

## Basin range (refer to applicable basin specification)

Drawings depict cabinet only •

•

0.00

290

346

2

- It is important to decide on what height you want your finished top surface • from the floor, this will determine where your plumbing will be positioned.
- We suggest that you install your wall hung vanity between 830-950mm high to the finished top surface.
- Waste outlet positioned for standard bottle trap and pop up basin waste •

INDICATES PLUMBING

INDICATES FLOOR SURFACE -

IMPORTANT NOTE: Throughout this guide, dimensions may vary by  $\pm$  2mm. Please read the installation manual for detailed information on installing the product. St. Michel pursues a policy of continuing improvement in design and manufacturing of its products. The right is therefore reserved to vary specifications without notice. For full installation instructions visit stmichel.co.nz.