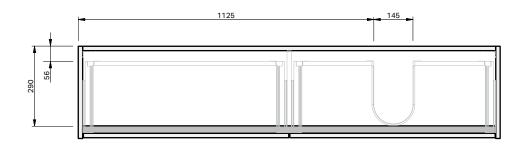

## CABINET SPECIFICATION City 40 - 1600 - Wall - RH - 2 Drawer

## Basin range (refer to applicable basin specification)

- It is important to decide on what height you want your finished top surface from the floor, this will determine where your plumbing will be positioned.
- We suggest that you install your wall hung vanity between 830-950mm high to the finished top surface.
- Waste outlet positioned for standard bottle trap and pop up basin waste