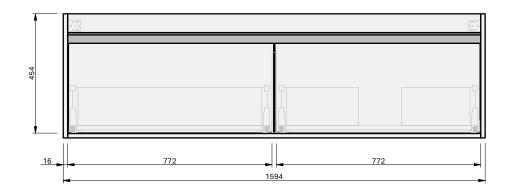

## CABINET SPECIFICATION City 40 - 1600 - Wall - RH - 2 Drawer

## Basin range (refer to applicable basin specification)

- It is important to decide on what height you want your finished top surface from the floor, this will determine where your plumbing will be positioned.
- We suggest that you install your wall hung vanity between 830-950mm high to the finished top surface.
- Waste outlet positioned for standard bottle trap and pop up basin waste