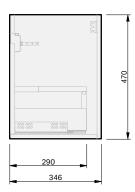

## CABINET SPECIFICATION City 40 - 1600 - Wall - RH - 2 Drawer

## Basin range (refer to applicable basin specification)

- It is important to decide on what height you want your finished top surface from the floor, this will determine where your plumbing will be positioned.
- We suggest that you install your wall hung vanity between 830-950mm high to the finished top surface.
- Waste outlet positioned for standard bottle trap and pop up basin waste