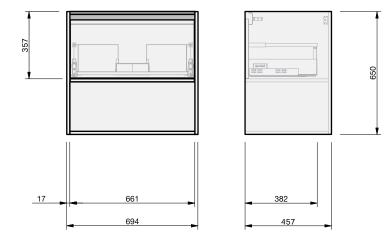

CABINET SPECIFICATION City 46 - 700 - Wall - 1 Drawer 1 Open Storage

Drawings depict cabinet only.

•

•

- It is important to decide on what height you want your finished top surface
  from the floor, this will determine where your plumbing will be positioned.
- We suggest that you install your wall hung vanity between 830-950mm high to the finished top surface.
- Waste outlet positioned for standard bottle trap and pop up basin waste.
- Onda Storage Type A supplied with vanity.

INDICATES PLUMBING ------

INDICATES FLOOR SURFACE ------

IMPORTANT NOTE: Throughout this guide, dimensions may vary by ± 2mm. Please read the installation manual for detailed information on installing the product. St. Michel pursues a policy of continuing improvement in design and manufacturing of its products. The right is therefore reserved to vary specifications without notice. For full installation instructions visit stmichel.co.nz.