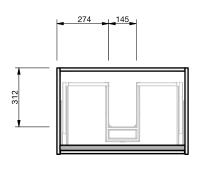

CABINET SPECIFICATION City 46 - 700 - Wall - 1 Drawer 1 Open Storage

Drawings depict cabinet only.

•

•

- It is important to decide on what height you want your finished top surface
  from the floor, this will determine where your plumbing will be positioned.
- We suggest that you install your wall hung vanity between 830-950mm high to the finished top surface.
- Waste outlet positioned for standard bottle trap and pop up basin waste.
- Onda Storage Type A supplied with vanity.

INDICATES PLUMBING ------

INDICATES FLOOR SURFACE ------

IMPORTANT NOTE: Throughout this guide, dimensions may vary by ± 2mm. Please read the installation manual for detailed information on installing the product. St. Michel pursues a policy of continuing improvement in design and manufacturing of its products. The right is therefore reserved to vary specifications without notice. For full installation instructions visit stmichel.co.nz.