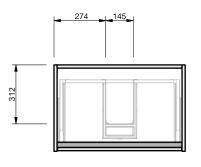

CABINET SPECIFICATION City 46 - 700 - Wall - 2 Drawer

Drawings depict cabinet only.

•

•

- It is important to decide on what height you want your finished top surface
  from the floor, this will determine where your plumbing will be positioned.
- We suggest that you install your wall hung vanity between 830-950mm high to the finished top surface.
- Waste outlet positioned for standard bottle trap and pop up basin waste.
- Onda Storage Type A supplied with vanity.

INDICATES PLUMBING ------

INDICATES FLOOR SURFACE ------

IMPORTANT NOTE: Throughout this guide, dimensions may vary by ± 2mm. Please read the installation manual for detailed information on installing the product. St. Michel pursues a policy of continuing improvement in design and manufacturing of its products. The right is therefore reserved to vary specifications without notice. For full installation instructions visit stmichel.co.nz.