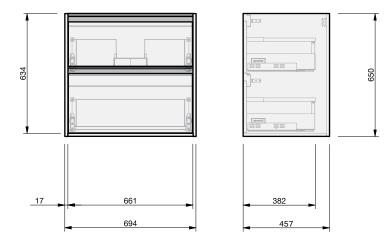

CABINET SPECIFICATION City 46 - 700 - Wall - 2 Drawer

Drawings depict cabinet only.

•

•

- It is important to decide on what height you want your finished top surface
  from the floor, this will determine where your plumbing will be positioned.
- We suggest that you install your wall hung vanity between 830-950mm high to the finished top surface.
- Waste outlet positioned for standard bottle trap and pop up basin waste.
- Onda Storage Type A supplied with vanity.

INDICATES PLUMBING ------

INDICATES FLOOR SURFACE ------

IMPORTANT NOTE: Throughout this guide, dimensions may vary by ± 2mm. Please read the installation manual for detailed information on installing the product. St. Michel pursues a policy of continuing improvement in design and manufacturing of its products. The right is therefore reserved to vary specifications without notice. For full installation instructions visit stmichel.co.nz.