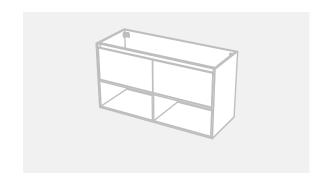

## City 46 - 1200 - Wall - DB - 2 Drawer 2 Open Storage

## Basin range (refer to applicable basin specification)

- Drawings depict cabinet only.
- It is important to decide on what height you want your finished top surface from the floor, this will determine where your plumbing will be positioned.
- We suggest that you install your wall hung vanity between 830-950mm high to the finished top surface.
- Waste outlet positioned for standard bottle trap and pop up basin waste.
- Onda Storage Type A supplied with vanity.