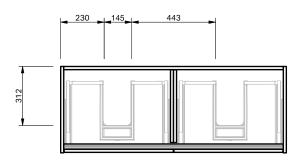

## City 46 - 1200 - Wall - DB - 2 Drawer 2 Open Storage

## Basin range (refer to applicable basin specification)

- Drawings depict cabinet only.
- It is important to decide on what height you want your finished top surface from the floor, this will determine where your plumbing will be positioned.
- We suggest that you install your wall hung vanity between 830-950mm high to the finished top surface.
- Waste outlet positioned for standard bottle trap and pop up basin waste.
- Onda Storage Type A supplied with vanity.