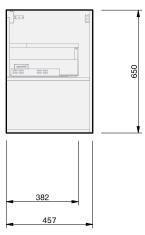

## City 46 - 1200 - Wall - DB - 2 Drawer 2 Open Storage

## Basin range (refer to applicable basin specification)

- Drawings depict cabinet only.
- It is important to decide on what height you want your finished top surface from the floor, this will determine where your plumbing will be positioned.
- We suggest that you install your wall hung vanity between 830-950mm high to the finished top surface.
- Waste outlet positioned for standard bottle trap and pop up basin waste.
- Onda Storage Type A supplied with vanity.