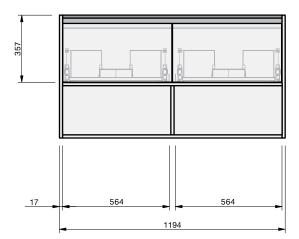

## City 46 - 1200 - Wall - DB - 2 Drawer 2 Open Storage

## Basin range (refer to applicable basin specification)

- Drawings depict cabinet only.
- It is important to decide on what height you want your finished top surface from the floor, this will determine where your plumbing will be positioned.
- We suggest that you install your wall hung vanity between 830-950mm high to the finished top surface.
- Waste outlet positioned for standard bottle trap and pop up basin waste.
- Onda Storage Type A supplied with vanity.