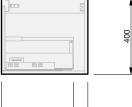

CABINET SPECIFICATION City 46 - 1400 - Wall - DB - 2 Drawer

Drawings depict cabinet only.

•

- It is important to decide on what height you want your finished top surface
  from the floor, this will determine where your plumbing will be positioned.
- We suggest that you install your wall hung vanity between 830-950mm high to the finished top surface.
- Waste outlet positioned for standard bottle trap and pop up basin waste.
- Onda Storage Type A supplied with vanity.

INDICATES PLUMBING ------

INDICATES FLOOR SURFACE ------

IMPORTANT NOTE: Throughout this guide, dimensions may vary by ± 2mm. Please read the installation manual for detailed information on installing the product. St. Michel pursues a policy of continuing improvement in design and manufacturing of its products. The right is therefore reserved to vary specifications without notice. For full installation instructions visit struichel.co.nz.