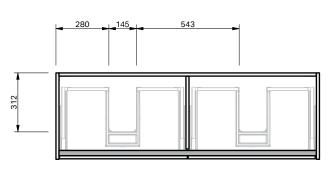

CABINET SPECIFICATION City 46 - 1400 - Wall - DB - 2 Drawer

Drawings depict cabinet only.

•

- It is important to decide on what height you want your finished top surface
  from the floor, this will determine where your plumbing will be positioned.
- We suggest that you install your wall hung vanity between 830-950mm high to the finished top surface.
- Waste outlet positioned for standard bottle trap and pop up basin waste.
- Onda Storage Type A supplied with vanity.

INDICATES PLUMBING ------

INDICATES FLOOR SURFACE ------

IMPORTANT NOTE: Throughout this guide, dimensions may vary by ± 2mm. Please read the installation manual for detailed information on installing the product. St. Michel pursues a policy of continuing improvement in design and manufacturing of its products. The right is therefore reserved to vary specifications without notice. For full installation instructions visit struichel.co.nz.