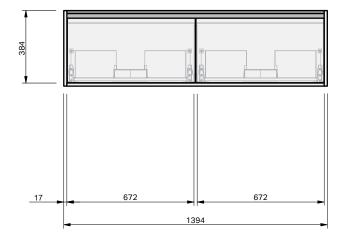

CABINET SPECIFICATION City 46 - 1400 - Wall - DB - 2 Drawer

Drawings depict cabinet only.

•

- It is important to decide on what height you want your finished top surface
  from the floor, this will determine where your plumbing will be positioned.
- We suggest that you install your wall hung vanity between 830-950mm high to the finished top surface.
- Waste outlet positioned for standard bottle trap and pop up basin waste.
- Onda Storage Type A supplied with vanity.

INDICATES PLUMBING ------

INDICATES FLOOR SURFACE ------

IMPORTANT NOTE: Throughout this guide, dimensions may vary by ± 2mm. Please read the installation manual for detailed information on installing the product. St. Michel pursues a policy of continuing improvement in design and manufacturing of its products. The right is therefore reserved to vary specifications without notice. For full installation instructions visit struichel.co.nz.