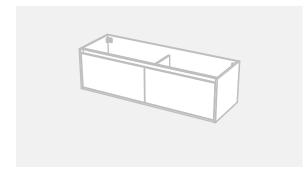

CABINET SPECIFICATION City 46 - 1400 - Wall - DB - 2 Drawer

Drawings depict cabinet only.

•

- It is important to decide on what height you want your finished top surface
  from the floor, this will determine where your plumbing will be positioned.
- We suggest that you install your wall hung vanity between 830-950mm high to the finished top surface.
- Waste outlet positioned for standard bottle trap and pop up basin waste.
- Onda Storage Type A supplied with vanity.