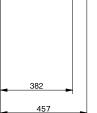

CABINET SPECIFICATION City 46 - 1400 - Wall - DB - 2 Drawer

Drawings depict cabinet only.

•

- It is important to decide on what height you want your finished top surface
  from the floor, this will determine where your plumbing will be positioned.
- We suggest that you install your wall hung vanity between 830-950mm high to the finished top surface.
- Waste outlet positioned for standard bottle trap and pop up basin waste.
- Onda Storage Type A supplied with vanity.

INDICATES PLUMBING ------

INDICATES FLOOR SURFACE ------

IMPORTANT NOTE: Throughout this guide, dimensions may vary by ± 2mm. Please read the installation manual for detailed information on installing the product. St. Michel pursues a policy of continuing improvement in design and manufacturing of its products. The right is therefore reserved to vary specifications without notice. For full installation instructions visit struichel.co.nz.