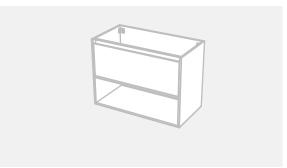

CABINET SPECIFICATION City 46 - 900 - Wall - 1 Drawer 1 Open Storage

Drawings depict cabinet only.

•

•

- It is important to decide on what height you want your finished top surface
  from the floor, this will determine where your plumbing will be positioned.
- We suggest that you install your wall hung vanity between 830-950mm high to the finished top surface.
- Waste outlet positioned for standard bottle trap and pop up basin waste.
- Onda Storage Type B supplied with vanity.