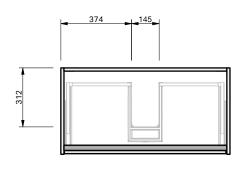

INDICATES PLUMBING ------

INDICATES FLOOR SURFACE ------

IMPORTANT NOTE: Throughout this guide, dimensions may vary by ± 2mm. Please read the installation manual for detailed information on installing the product. St. Michel pursues a policy of continuing improvement in design and manufacturing of its products. The right is therefore reserved to vary specifications without notice. For full installation instructions visit stmichel.co.nz.