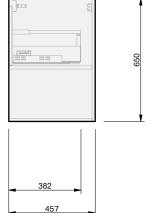

CABINET SPECIFICATION City 46 - 900 - Wall - 1 Drawer 1 Open Storage

Drawings depict cabinet only.

•

•

- It is important to decide on what height you want your finished top surface
  from the floor, this will determine where your plumbing will be positioned.
- We suggest that you install your wall hung vanity between 830-950mm high to the finished top surface.
- Waste outlet positioned for standard bottle trap and pop up basin waste.
- Onda Storage Type B supplied with vanity.