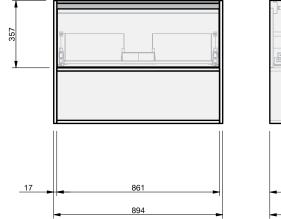

INDICATES PLUMBING ------

INDICATES FLOOR SURFACE ------

IMPORTANT NOTE: Throughout this guide, dimensions may vary by ± 2mm. Please read the installation manual for detailed information on installing the product. St. Michel pursues a policy of continuing improvement in design and manufacturing of its products. The right is therefore reserved to vary specifications without notice. For full installation instructions visit stmichel.co.nz.