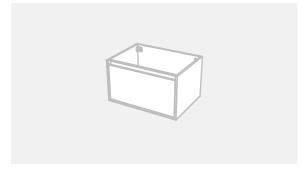

CABINET SPECIFICATION City 50 - 700 - Wall - 1 drawer

Basin range (refer to applicable basin specifications & top specifications)

Drawings depict cabinet only.

- It is important to decide on what height you want your finished top from the floor, this will
  determine where your plumbing will be positioned.
- We suggest that you install your wall hung vanity between 830-950mm high to the finished top surface.
- Box Trap & Space Saver Kit supplied with vanity. Refer to applicable specification sheet.
- Onda Storage Type B supplied with vanity.

INDICATES PLUMBING ZONE ------

INDICATES FLOOR SURFACE ------

IMPORTANT NOTE: Throughout this guide, dimensions may vary by ± 2mm. Please read the installation manual for detailed information on installing the product. St. Michel pursues a policy of continuing improvement in design and manufacturing of its products. The right is therefore reserved to vary specifications without notice. For full installation instructions visit stmichel.co.nz.