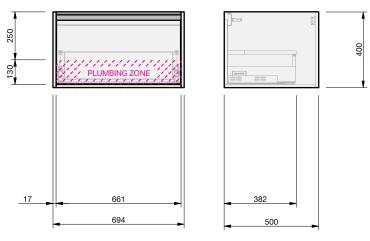

CABINET SPECIFICATION City 50 - 700 - Wall - 1 drawer

Basin range (refer to applicable basin specifications & top specifications)

Drawings depict cabinet only.

- It is important to decide on what height you want your finished top from the floor, this will
  determine where your plumbing will be positioned.
- We suggest that you install your wall hung vanity between 830-950mm high to the finished top surface.
- Box Trap & Space Saver Kit supplied with vanity. Refer to applicable specification sheet.
- Onda Storage Type B supplied with vanity.

INDICATES PLUMBING ZONE ------

INDICATES FLOOR SURFACE ------

IMPORTANT NOTE: Throughout this guide, dimensions may vary by ± 2mm. Please read the installation manual for detailed information on installing the product. St. Michel pursues a policy of continuing improvement in design and manufacturing of its products. The right is therefore reserved to vary specifications without notice. For full installation instructions visit stmichel.co.nz.