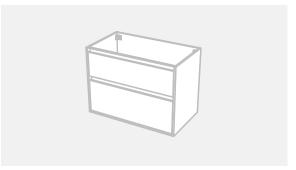

CABINET SPECIFICATION City 50 - 900 - Wall - 2 drawer

Basin range (refer to applicable basin specifications & top specifications)

Drawings depict cabinet only.

- It is important to decide on what height you want your finished top from the floor, this will
  determine where your plumbing will be positioned.
- We suggest that you install your wall hung vanity between 830-950mm high to the finished top surface.
- Box Trap & Space Saver Kit supplied with vanity. Refer to applicable specification sheet.
- Onda Storage Type B supplied with vanity.