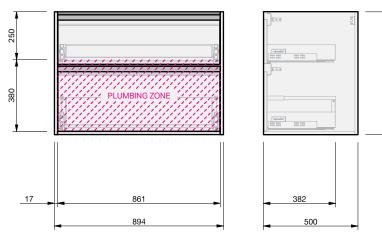

CABINET SPECIFICATION City 50 - 900 - Wall - 2 drawer

Basin range (refer to applicable basin specifications & top specifications)

Drawings depict cabinet only.

- It is important to decide on what height you want your finished top from the floor, this will
  determine where your plumbing will be positioned.
- We suggest that you install your wall hung vanity between 830-950mm high to the finished top surface.
- Box Trap & Space Saver Kit supplied with vanity. Refer to applicable specification sheet.
- Onda Storage Type B supplied with vanity.

INDICATES PLUMBING ZONE ------

INDICATES FLOOR SURFACE ------

IMPORTANT NOTE: Throughout this guide, dimensions may vary by ± 2mm. Please read the installation manual for detailed information on installing the product. St. Michel pursues a policy of continuing improvement in design and manufacturing of its products. The right is therefore reserved to vary specifications without notice. For full installation instructions visit stmichel.co.nz.