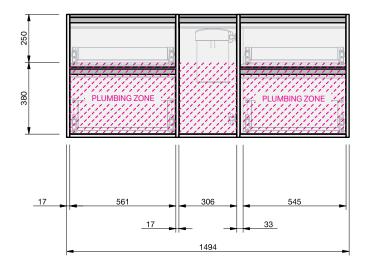

INDICATES PLUMBING ZONE

## INDICATES FLOOR SURFACE

IMPORTANT NOTE: Throughout this guide, dimensions may vary by  $\pm 2$ mm. Please read the installation manual for detailed information on installing the product. St. Michel pursues a policy of continuing improvement in design and manufacturing of its products. The right is therefore reserved to vary specifications without notice. For full installation instructions visit stmichel.co.nz.