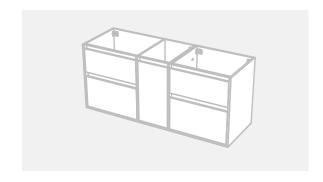

## CABINET SPECIFICATION City 50 - 1500 - Wall - 4 drawer, 1 door

Basin range (refer to applicable basin specifications & top specifications)

- Drawings depict cabinet only.
- Cabinet is supplied as 2 modules.
- It is important to decide on what height you want your finished top from the floor, this will determine where your plumbing will be positioned.
- We suggest that you install your wall hung vanity between 830-950mm high to the
- Box Trap & Space Saver Kit supplied with vanity. Refer to applicable specification sheet.
- Onda Storage Type B supplied with vanity.
- Brabantia 3L Bin supplied inside vanity.