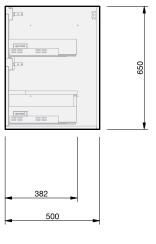

## CABINET SPECIFICATION City 50 - 1500 - Wall - 4 drawer, 1 door

Basin range (refer to applicable basin specifications & top specifications)

- Drawings depict cabinet only.
- Cabinet is supplied as 2 modules.
- It is important to decide on what height you want your finished top from the floor, this will determine where your plumbing will be positioned.
- We suggest that you install your wall hung vanity between 830-950mm high to the
- Box Trap & Space Saver Kit supplied with vanity. Refer to applicable specification sheet.
- Onda Storage Type B supplied with vanity.
- Brabantia 3L Bin supplied inside vanity.