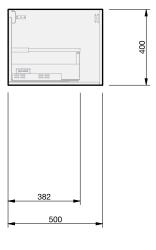

## CABINET SPECIFICATION City 50 - 1600 - Wall - 2 drawer, 1 door

Basin range (refer to applicable basin specifications & top specifications)

- Drawings depict cabinet only.
- It is important to decide on what height you want your finished top from the floor, this will determine where your plumbing will be positioned.
- We suggest that you install your wall hung vanity between 830-950mm high to the finished top surface.
- Box Trap & Space Saver Kit supplied with vanity. Refer to applicable specification sheet.
- Onda Storage Type B supplied with vanity.
- Brabantia 3L Bin supplied inside vanity.