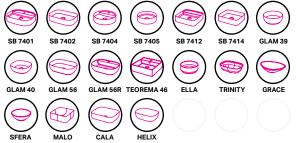

## CABINET SPECIFICATION City 50 - 1600 - Wall - 2 drawer, 1 door

Basin range (refer to applicable basin specifications & top specifications)

- Drawings depict cabinet only.
- It is important to decide on what height you want your finished top from the floor, this will determine where your plumbing will be positioned.
- We suggest that you install your wall hung vanity between 830-950mm high to the finished top surface.
- Box Trap & Space Saver Kit supplied with vanity. Refer to applicable specification sheet.
- Onda Storage Type B supplied with vanity.
- Brabantia 3L Bin supplied inside vanity.