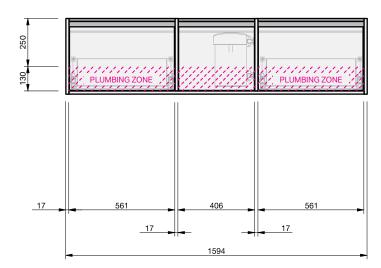

INDICATES PLUMBING ZONE

INDICATES FLOOR SURFACE -

IMPORTANT NOTE: Throughout this guide, dimensions may vary by  $\pm 2$ mm. Please read the installation manual for detailed information on installing the product. St. Michel pursues a policy of continuing improvement in design and manufacturing of its products. The right is therefore reserved to vary specifications without notice. For full installation instructions visit stmichel.co.nz.