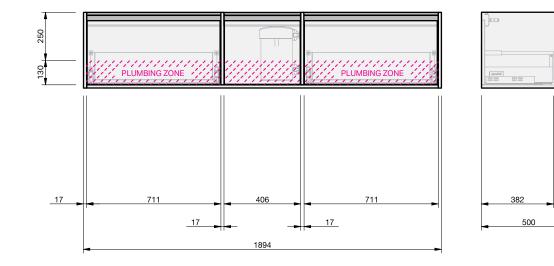

CABINET SPECIFICATION City 50 - 1900 - Wall - 2 drawer, 1 door

Basin range (refer to applicable basin specifications & top specifications)

Drawings depict cabinet only.

40

- It is important to decide on what height you want your finished top from the floor, this will
  determine where your plumbing will be positioned.
- We suggest that you install your wall hung vanity between 830-950mm high to the finished top surface.
- Box Trap & Space Saver Kit supplied with vanity. Refer to applicable specification sheet.
- Onda Storage Type B supplied with vanity.
- Brabantia 3L Bin supplied inside vanity.

INDICATES PLUMBING ZONE ------

INDICATES FLOOR SURFACE ------

IMPORTANT NOTE: Throughout this guide, dimensions may vary by ± 2mm. Please read the installation manual for detailed information on installing the product. St. Michel pursues a policy of continuing improvement in design and manufacturing of its products. The right is therefore reserved to vary specifications without notice. For full installation instructions visit stmichel.co.nz.