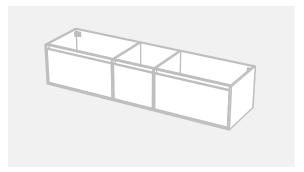

CABINET SPECIFICATION City 50 - 1900 - Wall - 2 drawer, 1 door

Basin range (refer to applicable basin specifications & top specifications)

Drawings depict cabinet only.

40

- It is important to decide on what height you want your finished top from the floor, this will
  determine where your plumbing will be positioned.
- We suggest that you install your wall hung vanity between 830-950mm high to the finished top surface.
- Box Trap & Space Saver Kit supplied with vanity. Refer to applicable specification sheet.
- Onda Storage Type B supplied with vanity.
- Brabantia 3L Bin supplied inside vanity.