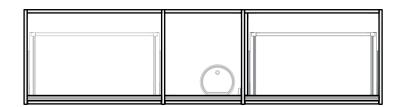

## CABINET SPECIFICATION

City 50 - 1900 - Wall - 4 drawer, 1 door

Basin range (refer to applicable basin specifications & top specifications)

- Drawings depict cabinet only.
- Cabinet is supplied as 2 modules.
- It is important to decide on what height you want your finished top from the floor, this will determine where your plumbing will be positioned.
- We suggest that you install your wall hung vanity between 830-950mm high to the
- Box Trap & Space Saver Kit supplied with vanity. Refer to applicable specification sheet.
- Onda Storage Type B supplied with vanity.
- Brabantia 3L Bin supplied inside vanity.