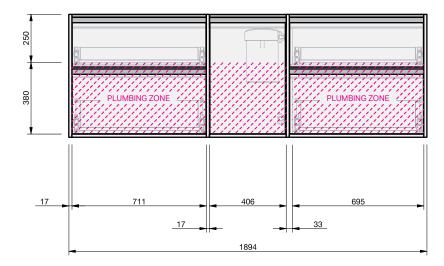

## CABINET SPECIFICATION

City 50 - 1900 - Wall - 4 drawer, 1 door

Basin range (refer to applicable basin specifications & top specifications)

- Drawings depict cabinet only.
- Cabinet is supplied as 2 modules.
- It is important to decide on what height you want your finished top from the floor, this will determine where your plumbing will be positioned.
- We suggest that you install your wall hung vanity between 830-950mm high to the
- Box Trap & Space Saver Kit supplied with vanity. Refer to applicable specification sheet.
- Onda Storage Type B supplied with vanity.
- Brabantia 3L Bin supplied inside vanity.

SOFT

INDICATES PLUMBING ZONE

INDICATES FLOOR SURFACE

IMPORTANT NOTE: Throughout this guide, dimensions may vary by  $\pm 2$ mm. Please read the installation manual for detailed information on installing the product. St. Michel pursues a policy of continuing improvement in design and manufacturing of its products. The right is therefore reserved to vary specifications without notice. For full installation instructions visit stmichel.co.nz.