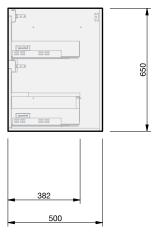

## CABINET SPECIFICATION

City 50 - 1900 - Wall - 4 drawer, 1 door

Basin range (refer to applicable basin specifications & top specifications)

- Drawings depict cabinet only.
- Cabinet is supplied as 2 modules.
- It is important to decide on what height you want your finished top from the floor, this will determine where your plumbing will be positioned.
- We suggest that you install your wall hung vanity between 830-950mm high to the
- Box Trap & Space Saver Kit supplied with vanity. Refer to applicable specification sheet.
- Onda Storage Type B supplied with vanity.
- Brabantia 3L Bin supplied inside vanity.