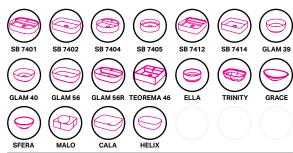

## CABINET SPECIFICATION

City 50 - 1900 - Wall - 4 drawer, 1 door

Basin range (refer to applicable basin specifications & top specifications)

- Drawings depict cabinet only.
- Cabinet is supplied as 2 modules.
- It is important to decide on what height you want your finished top from the floor, this will determine where your plumbing will be positioned.
- We suggest that you install your wall hung vanity between 830-950mm high to the
- Box Trap & Space Saver Kit supplied with vanity. Refer to applicable specification sheet.
- Onda Storage Type B supplied with vanity.
- Brabantia 3L Bin supplied inside vanity.