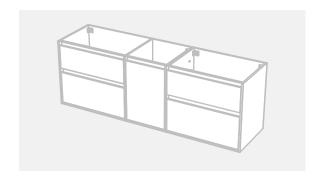

## CABINET SPECIFICATION

City 50 - 1900 - Wall - 4 drawer, 1 door

Basin range (refer to applicable basin specifications & top specifications)

- Drawings depict cabinet only.
- Cabinet is supplied as 2 modules.
- It is important to decide on what height you want your finished top from the floor, this will determine where your plumbing will be positioned.
- We suggest that you install your wall hung vanity between 830-950mm high to the
- Box Trap & Space Saver Kit supplied with vanity. Refer to applicable specification sheet.
- Onda Storage Type B supplied with vanity.
- Brabantia 3L Bin supplied inside vanity.