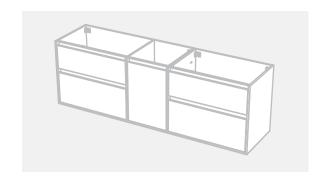

## CABINET SPECIFICATION City 50 - 2000 - Wall - 4 drawer, 1 door

Basin range (refer to applicable basin specifications & top specifications)

- Drawings depict cabinet only.
- Cabinet is supplied as 2 modules.
- It is important to decide on what height you want your finished top from the floor, this will determine where your plumbing will be positioned.
- We suggest that you install your wall hung vanity between 830-950mm high to the finished top surface.
- Box Trap & Space Saver Kit supplied with vanity. Refer to applicable specification sheet.
- Onda Storage Type B supplied with vanity.
- Brabantia 3L Bin supplied inside vanity.