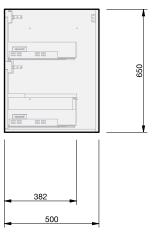

## CABINET SPECIFICATION City 50 - 2000 - Wall - 4 drawer, 1 door

Basin range (refer to applicable basin specifications & top specifications)

- Drawings depict cabinet only.
- Cabinet is supplied as 2 modules.
- It is important to decide on what height you want your finished top from the floor, this will determine where your plumbing will be positioned.
- We suggest that you install your wall hung vanity between 830-950mm high to the finished top surface.
- Box Trap & Space Saver Kit supplied with vanity. Refer to applicable specification sheet.
- Onda Storage Type B supplied with vanity.
- Brabantia 3L Bin supplied inside vanity.