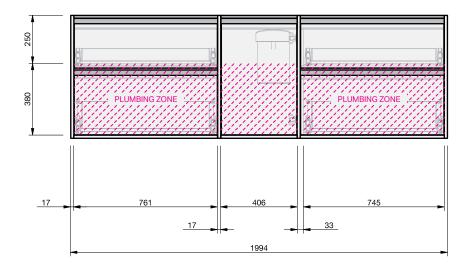

INDICATES PLUMBING ZONE

## INDICATES FLOOR SURFACE

IMPORTANT NOTE: Throughout this guide, dimensions may vary by  $\pm 2$ mm. Please read the installation manual for detailed information on installing the product. St. Michel pursues a policy of continuing improvement in design and manufacturing of its products. The right is therefore reserved to vary specifications without notice. For full installation instructions visit stmichel.co.nz.