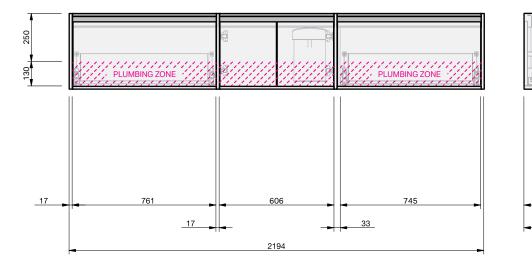

INDICATES PLUMBING ZONE

INDICATES FLOOR SURFACE

IMPORTANT NOTE: Throughout this guide, dimensions may vary by  $\pm 2mm$ . Please read the installation manual for detailed information on installing the product. St. Michel pursues a policy of continuing improvement in design and manufacturing of its products. The right is therefore reserved to vary specifications without notice. For full installation instructions visit stmichel.co.nz.