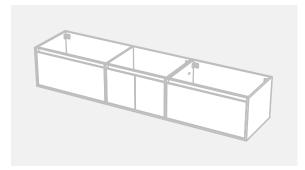

CABINET SPECIFICATION City 50 - 2200 - Wall - 2 drawer, 2 door

Basin range (refer to applicable basin specifications & top specifications)

Drawings depict cabinet only. .

.

.

- . Cabinet is supplied as 2 modules.
- It is important to decide on what height you want your finished top from the floor, this will determine where your plumbing will be positioned.
- We suggest that you install your wall hung vanity between 830-950mm high to the . finished top surface.
- Box Trap & Space Saver Kit supplied with vanity. Refer to applicable specification sheet. .
- Onda Storage Type B supplied with vanity. .
- Brabantia 3L Bin supplied inside vanity.