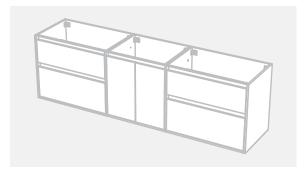

CABINET SPECIFICATION City 50 - 2200 - Wall - 4 drawer, 2 door

Basin range (refer to applicable basin specifications & top specifications)

Drawings depict cabinet only. .

.

.

50

382

500

- . Cabinet is supplied as 3 modules.
- It is important to decide on what height you want your finished top from the floor, this will determine where your plumbing will be positioned.
- We suggest that you install your wall hung vanity between 830-950mm high to the . finished top surface.
- Box Trap & Space Saver Kit supplied with vanity. Refer to applicable specification sheet. .
- Onda Storage Type B supplied with vanity. .
- Brabantia 3L Bin supplied inside vanity.