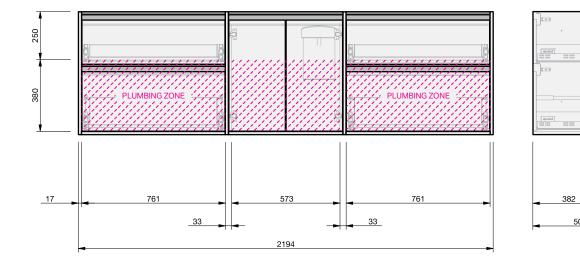

CABINET SPECIFICATION City 50 - 2200 - Wall - 4 drawer, 2 door

Basin range (refer to applicable basin specifications & top specifications)

Drawings depict cabinet only. .

.

.

50

382

500

- . Cabinet is supplied as 3 modules.
- It is important to decide on what height you want your finished top from the floor, this will determine where your plumbing will be positioned.
- We suggest that you install your wall hung vanity between 830-950mm high to the . finished top surface.
- Box Trap & Space Saver Kit supplied with vanity. Refer to applicable specification sheet. .
- Onda Storage Type B supplied with vanity. .
- Brabantia 3L Bin supplied inside vanity.

INDICATES PLUMBING ZONE

INDICATES FLOOR SURFACE

IMPORTANT NOTE: Throughout this guide, dimensions may vary by  $\pm 2mm$ . Please read the installation manual for detailed information on installing the product. St. Michel pursues a policy of continuing improvement in design and manufacturing of its products. The right is therefore reserved to vary specifications without notice. For full installation instructions visit stmichel.co.nz.