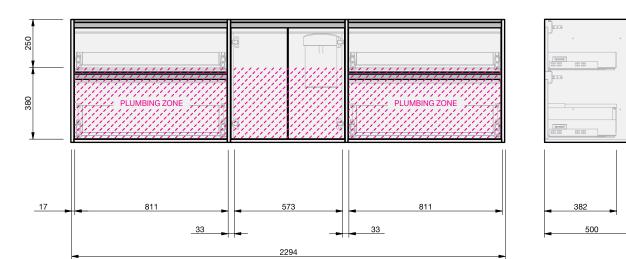

CABINET SPECIFICATION City 50 - 2300 - Wall - 4 drawer, 2 door

Basin range (refer to applicable basin specifications & top specifications)

Drawings depict cabinet only.

.

.

550

- . Cabinet is supplied as 3 modules.
- It is important to decide on what height you want your finished top from the floor, this will determine where your plumbing will be positioned.
- We suggest that you install your wall hung vanity between 830-950mm high to the . finished top surface.
- Box Trap & Space Saver Kit supplied with vanity. Refer to applicable specification sheet. .
- Onda Storage Type B supplied with vanity. .
- Brabantia 3L Bin supplied inside vanity.

## INDICATES PLUMBING ZONE

INDICATES FLOOR SURFACE

IMPORTANT NOTE: Throughout this guide, dimensions may vary by  $\pm 2mm$ . Please read the installation manual for detailed information on installing the product. St. Michel pursues a policy of continuing improvement in design and manufacturing of its products. The right is therefore reserved to vary specifications without notice. For full installation instructions visit stmichel.co.nz.