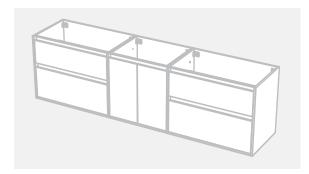

CABINET SPECIFICATION City 50 - 2300 - Wall - 4 drawer, 2 door

Basin range (refer to applicable basin specifications & top specifications)

Drawings depict cabinet only.

.

.

550

- . Cabinet is supplied as 3 modules.
- It is important to decide on what height you want your finished top from the floor, this will determine where your plumbing will be positioned.
- We suggest that you install your wall hung vanity between 830-950mm high to the . finished top surface.
- Box Trap & Space Saver Kit supplied with vanity. Refer to applicable specification sheet. .
- Onda Storage Type B supplied with vanity. .
- Brabantia 3L Bin supplied inside vanity.