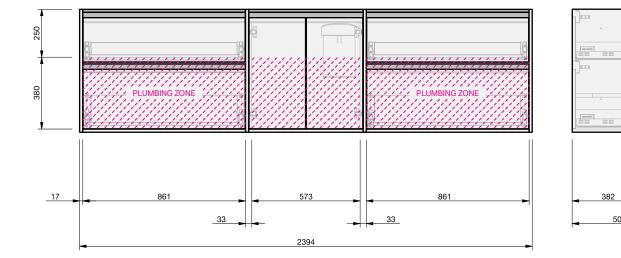

CABINET SPECIFICATION City 50 - 2400 - Wall - 4 drawer, 2 door

Basin range (refer to applicable basin specifications & top specifications)

.

.

350

382

500

- . Cabinet is supplied as 3 modules.
  - It is important to decide on what height you want your finished top from the floor, this will determine where your plumbing will be positioned.
- We suggest that you install your wall hung vanity between 830-950mm high to the . finished top surface.
- Box Trap & Space Saver Kit supplied with vanity. Refer to applicable specification sheet. .
- . Onda Storage Type B supplied with vanity.
- Brabantia 3L Bin supplied inside vanity.

INDICATES PLUMBING ZONE

INDICATES FLOOR SURFACE

IMPORTANT NOTE: Throughout this guide, dimensions may vary by  $\pm 2mm$ . Please read the installation manual for detailed information on installing the product. St. Michel pursues a policy of continuing improvement in design and manufacturing of its products. The right is therefore reserved to vary specifications without notice. For full installation instructions visit stmichel.co.nz.