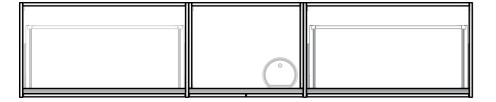

CABINET SPECIFICATION City 50 - 2400 - Wall - 4 drawer, 2 door

Basin range (refer to applicable basin specifications & top specifications)

.

.

350

382

500

- . Cabinet is supplied as 3 modules.
  - It is important to decide on what height you want your finished top from the floor, this will determine where your plumbing will be positioned.
- We suggest that you install your wall hung vanity between 830-950mm high to the . finished top surface.
- Box Trap & Space Saver Kit supplied with vanity. Refer to applicable specification sheet. .
- . Onda Storage Type B supplied with vanity.
- Brabantia 3L Bin supplied inside vanity.