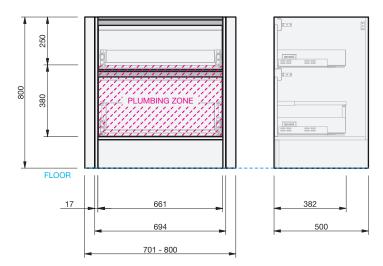

## **CABINET SPECIFICATION**

City 50 Wall to Wall - 701-800 - Floor - 2 drawer

## Basin range (refer to applicable basin specification)

- Drawings depict cabinet only.
- Compact trap & waste supplied with vanity.
- Wall to Wall Spacer Kit supplied see instructions for installation.
- Onda Storage Type B.

30 YEARS AQUAEDGE

ONDA STORAGE

INDICATES PLUMBING

INDICATES TOP SURFACE --

IMPORTANT NOTE: Throughout this guide, dimensions may vary by  $\pm\ 2\text{mm}.$ Please read the installation manual for detailed information on installing the product. St. Michel pursues a policy of continuing improvement in design and manufacturing of its products. The right is therefore reserved to vary specifications without notice. For full installation instructions visit stmichel.co.nz.