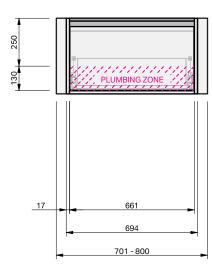

## Basin range (refer to applicable basin specification)

- Drawings depict cabinet only.
- It is important to decide on what height you want your finished top from the floor, this will determine where your plumbing will be positioned.
- We suggest that you install your wall hung vanity between 830-950mm high to the finished top surface.
- Compact trap & waste supplied with vanity.
- Wall to Wall Spacer Kit supplied see instructions for installation.
- Onda Storage Type B.

30 YEARS AQUAEDGE

OFT ONDA OSE STORAGE

INDICATES PLUMBING -----

## INDICATES TOP SURFACE --

IMPORTANT NOTE: Throughout this guide, dimensions may vary by  $\pm$  2mm. Please read the installation manual for detailed information on installing the product. St. Michel pursues a policy of continuing improvement in design and manufacturing of its products. The right is therefore reserved to vary specifications without notice. For full installation instructions visit stmichel.co.nz.