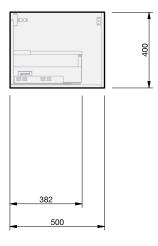

## Basin range (refer to applicable basin specification)

- Drawings depict cabinet only.
- It is important to decide on what height you want your finished top from the floor, this will determine where your plumbing will be positioned.
- We suggest that you install your wall hung vanity between 830-950mm high to the finished top surface.
- Compact trap & waste supplied with vanity.
- Wall to Wall Spacer Kit supplied see instructions for installation.
- Onda Storage Type B.