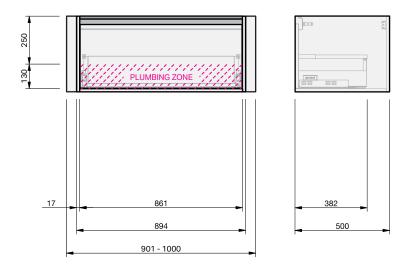

CABINET SPECIFICATION City 50 Wall to Wall - 901-1000 - Wall - 1 drawer

Basin range (refer to applicable basin specification)

Drawings depict cabinet only.

.

.

- It is important to decide on what height you want your finished top from the floor, this will
  determine where your plumbing will be positioned.
- We suggest that you install your wall hung vanity between 830-950mm high to the finished top surface.
- Compact trap & waste supplied with vanity.
- Wall to Wall Spacer Kit supplied see instructions for installation.
- Onda Storage Type B.

INDICATES PLUMBING ------

INDICATES TOP SURFACE -----

IMPORTANT NOTE: Throughout this guide, dimensions may vary by ± 2mm. Please read the installation manual for detailed information on installing the product. St. Michel pursues a policy of continuing improvement in design and manufacturing of its products. The right is therefore reserved to vary specifications without notice. For full installation instructions visit stmichel.co.nz.