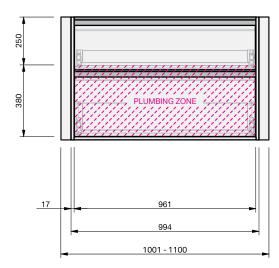

## Basin range (refer to applicable basin specification)

- Drawings depict cabinet only.
- It is important to decide on what height you want your finished top from the floor, this will determine where your plumbing will be positioned.
- We suggest that you install your wall hung vanity between 830-950mm high to the finished top surface.
- Compact trap & waste supplied with vanity.
- Wall to Wall Spacer Kit supplied see instructions for installation.
- Onda Storage Type B.

#### INDICATES PLUMBING -----

#### INDICATES TOP SURFACE

IMPORTANT NOTE: Throughout this guide, dimensions may vary by  $\pm$  2mm. Please read the installation manual for detailed information on installing the product. St. Michel pursues a policy of continuing improvement in design and manufacturing of its products. The right is therefore reserved to vary specifications without notice. For full installation instructions visit stmichel.co.nz.