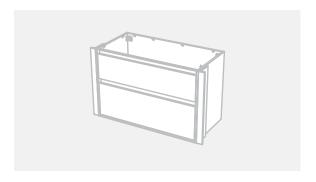

## City 50 Wall to Wall - 1001-1100 - Wall - 2 drawer

## Basin range (refer to applicable basin specification)

- Drawings depict cabinet only.
- It is important to decide on what height you want your finished top from the floor, this will determine where your plumbing will be positioned.
- We suggest that you install your wall hung vanity between 830-950mm high to the finished top surface.
- Compact trap & waste supplied with vanity.
- Wall to Wall Spacer Kit supplied see instructions for installation.
- Onda Storage Type B.