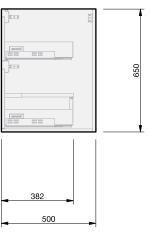

## Basin range (refer to applicable basin specification)

- Drawings depict cabinet only.
- It is important to decide on what height you want your finished top from the floor, this will determine where your plumbing will be positioned.
- We suggest that you install your wall hung vanity between 830-950mm high to the finished top surface.
- Compact trap & waste supplied with vanity.
- Wall to Wall Spacer Kit supplied see instructions for installation.
- Onda Storage Type B.