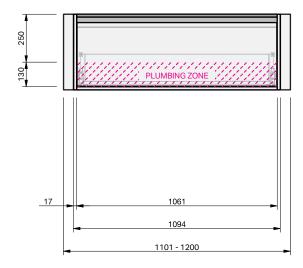

## Basin range (refer to applicable basin specification)

- Drawings depict cabinet only.
- It is important to decide on what height you want your finished top from the floor, this will determine where your plumbing will be positioned.
- We suggest that you install your wall hung vanity between 830-950mm high to the finished top surface.
- Compact trap & waste supplied with vanity.
- Wall to Wall Spacer Kit supplied see instructions for installation.
- Onda Storage Type B.

#### INDICATES PLUMBING -----

#### INDICATES TOP SURFACE

IMPORTANT NOTE: Throughout this guide, dimensions may vary by ± 2mm. Please read the installation manual for detailed information on installing the product. St. Michel pursues a policy of continuing improvement in design and manufacturing of its products. The right is therefore reserved to vary specifications without notice. For full installation instructions visit stmichel.co.nz.