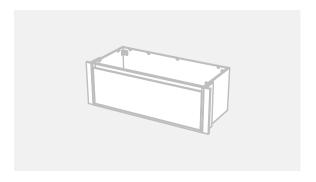

## City 50 Wall to Wall - 1101-1200 - Wall - 1 drawer

## Basin range (refer to applicable basin specification)

- Drawings depict cabinet only.
- It is important to decide on what height you want your finished top from the floor, this will determine where your plumbing will be positioned.
- We suggest that you install your wall hung vanity between 830-950mm high to the finished top surface.
- Compact trap & waste supplied with vanity.
- Wall to Wall Spacer Kit supplied see instructions for installation.
- Onda Storage Type B.