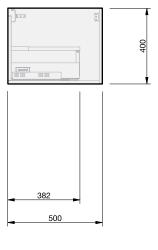

# CABINET SPECIFICATION

## City 50 Wall to Wall - 1101-1200 - Wall - 1 drawer



## Basin range (refer to applicable basin specification)



- Drawings depict cabinet only.
- It is important to decide on what height you want your finished top from the floor, this will determine where your plumbing will be positioned.
- We suggest that you install your wall hung vanity between 830-950mm high to the finished top surface.
- Compact trap & waste supplied with vanity.
- Wall to Wall Spacer Kit supplied see instructions for installation.
- Onda Storage Type B.









30 YEARS AQUAEDGE

SOFT

ONDA

#### INDICATES PLUMBING -----

#### INDICATES TOP SURFACE

IMPORTANT NOTE: Throughout this guide, dimensions may vary by ± 2mm. Please read the installation manual for detailed information on in