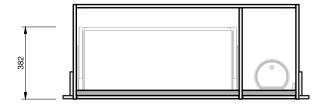

## CABINET SPECIFICATION

City 50 Wall to Wall - 1201-1300 - Wall - 1 drawer, 1 door

## Basin range (refer to applicable basin specification)

- Drawings depict cabinet only.
- It is important to decide on what height you want your finished top from the floor, this will determine where your plumbing will be positioned.
- We suggest that you install your wall hung vanity between 830-950mm high to the finished top surface.
- Compact trap & waste supplied with vanity.
- Wall to Wall Spacer Kit supplied see instructions for installation.
- Onda Storage Type B & Brabantia 3L Bin supplied with vanity.