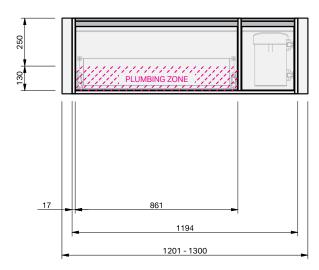

## Basin range (refer to applicable basin specification)

- Drawings depict cabinet only.
- It is important to decide on what height you want your finished top from the floor, this will determine where your plumbing will be positioned.
- We suggest that you install your wall hung vanity between 830-950mm high to the finished top surface.
- Compact trap & waste supplied with vanity.
- Wall to Wall Spacer Kit supplied see instructions for installation.
- Onda Storage Type B & Brabantia 3L Bin supplied with vanity.

30 YEARS AQUAEDGE

INDICATES PLUMBING

INDICATES TOP SURFACE

IMPORTANT NOTE: Throughout this guide, dimensions may vary by  $\pm 2$ mm. Please read the installation manual for detailed information on installing the product. St. Michel pursues a policy of continuing improvement in design and manufacturing of its products. The right is therefore reserved to vary specifications without notice. For full installation instructions visit stmichel.co.nz.