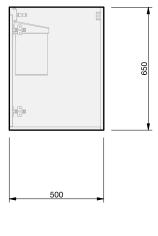

## CABINET SPECIFICATION

City 50 Wall to Wall - 1201-1300 - Wall - 2 drawer, 1 door

## Basin range (refer to applicable basin specification)

- Drawings depict cabinet only.
- It is important to decide on what height you want your finished top from the floor, this will determine where your plumbing will be positioned.
- We suggest that you install your wall hung vanity between 830-950mm high to the finished top surface.
- Compact trap & waste supplied with vanity.
- Wall to Wall Spacer Kit supplied see instructions for installation.
- Onda Storage Type B & Brabantia 3L Bin supplied with vanity.