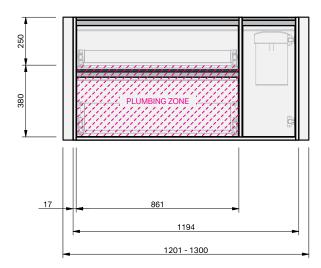

## Basin range (refer to applicable basin specification)

- Drawings depict cabinet only.
- It is important to decide on what height you want your finished top from the floor, this will determine where your plumbing will be positioned.
- We suggest that you install your wall hung vanity between 830-950mm high to the finished top surface.
- Compact trap & waste supplied with vanity.
- Wall to Wall Spacer Kit supplied see instructions for installation.
- Onda Storage Type B & Brabantia 3L Bin supplied with vanity.

ONDA STORAGE

INDICATES PLUMBING

INDICATES TOP SURFACE

IMPORTANT NOTE: Throughout this guide, dimensions may vary by  $\pm 2$ mm. Please read the installation manual for detailed information on installing the product. St. Michel pursues a policy of continuing improvement in design and manufacturing of its products. The right is therefore reserved to vary specifications without notice. For full installation instructions visit stmichel.co.nz.