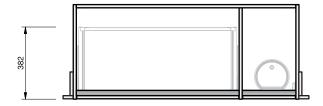

## CABINET SPECIFICATION

City 50 Wall to Wall - 1201-1300 - Wall - 2 drawer, 1 door

## Basin range (refer to applicable basin specification)

- Drawings depict cabinet only.
- It is important to decide on what height you want your finished top from the floor, this will determine where your plumbing will be positioned.
- We suggest that you install your wall hung vanity between 830-950mm high to the finished top surface.
- Compact trap & waste supplied with vanity.
- Wall to Wall Spacer Kit supplied see instructions for installation.
- Onda Storage Type B & Brabantia 3L Bin supplied with vanity.