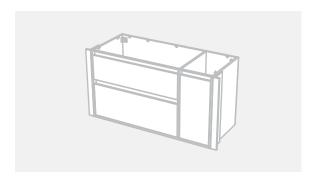

## CABINET SPECIFICATION

City 50 Wall to Wall - 1201-1300 - Wall - 2 drawer, 1 door

## Basin range (refer to applicable basin specification)

- Drawings depict cabinet only.
- It is important to decide on what height you want your finished top from the floor, this will determine where your plumbing will be positioned.
- We suggest that you install your wall hung vanity between 830-950mm high to the finished top surface.
- Compact trap & waste supplied with vanity.
- Wall to Wall Spacer Kit supplied see instructions for installation.
- Onda Storage Type B & Brabantia 3L Bin supplied with vanity.