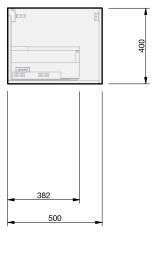

# City 50 Wall to Wall - 1401-1500 - Wall - 2 drawer, 1 door

# Basin range (refer to applicable basin specification)

- Drawings depict cabinet only.
- It is important to decide on what height you want your finished top from the floor, this will determine where your plumbing will be positioned.
- We suggest that you install your wall hung vanity between 830-950mm high to the finished top surface.
- Compact trap & waste supplied with vanity.
- Wall to Wall Spacer Kit supplied see instructions for installation.
- Onda Storage Type B & Brabantia 3L Bin supplied with vanity.