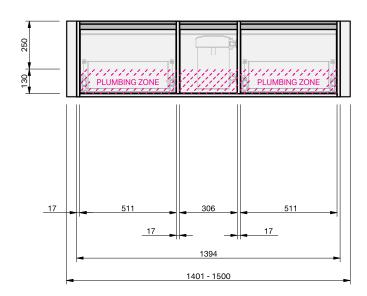

# Basin range (refer to applicable basin specification)

- Drawings depict cabinet only.
- It is important to decide on what height you want your finished top from the floor, this will determine where your plumbing will be positioned.
- We suggest that you install your wall hung vanity between 830-950mm high to the finished top surface.
- Compact trap & waste supplied with vanity.
- Wall to Wall Spacer Kit supplied see instructions for installation.
- Onda Storage Type B & Brabantia 3L Bin supplied with vanity.

### INDICATES PLUMBING -----

#### INDICATES TOP SURFACE

IMPORTANT NOTE: Throughout this guide, dimensions may vary by  $\pm$  2mm. Please read the installation manual for detailed information on installing the product. St. Michel pursues a policy of continuing improvement in design and manufacturing of its products. The right is therefore reserved to vary specifications without notice. For full installation instructions visit straichel.co.nz.