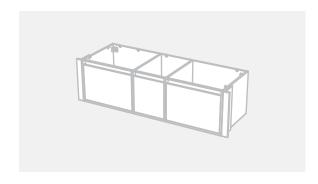

# City 50 Wall to Wall - 1401-1500 - Wall - 2 drawer, 1 door

# Basin range (refer to applicable basin specification)

- Drawings depict cabinet only.
- It is important to decide on what height you want your finished top from the floor, this will determine where your plumbing will be positioned.
- We suggest that you install your wall hung vanity between 830-950mm high to the finished top surface.
- Compact trap & waste supplied with vanity.
- Wall to Wall Spacer Kit supplied see instructions for installation.
- Onda Storage Type B & Brabantia 3L Bin supplied with vanity.