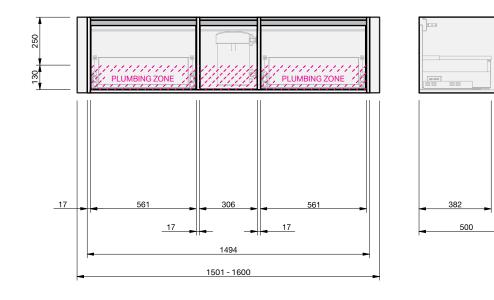

CABINET SPECIFICATION City 50 Wall to Wall - 1501-1600 - Wall - 2 drawer, 1 door

Basin range (refer to applicable basin specification)

Drawings depict cabinet only.

<sup>40</sup>

- . It is important to decide on what height you want your finished top from the floor, this will determine where your plumbing will be positioned.
- We suggest that you install your wall hung vanity between 830-950mm high to the finished top surface.
- . Compact trap & waste supplied with vanity.
- Wall to Wall Spacer Kit supplied see instructions for installation. .
- Onda Storage Type B & Brabantia 3L Bin supplied with vanity. .

INDICATES PLUMBING

INDICATES TOP SURFACE

IMPORTANT NOTE: Throughout this guide, dimensions may vary by  $\pm 2mm$ . Please read the installation manual for detailed information on installing the product. St. Michel pursues a policy of continuing improvement in design and manufacturing of its products. The right is therefore reserved to vary specifications without notice. For full installation instructions visit stmichel.co.nz.