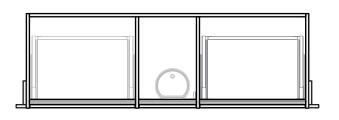

CABINET SPECIFICATION City 50 Wall to Wall - 1501-1600 - Wall - 2 drawer, 1 door

Basin range (refer to applicable basin specification)

Drawings depict cabinet only.

<sup>40</sup>

- . It is important to decide on what height you want your finished top from the floor, this will determine where your plumbing will be positioned.
- We suggest that you install your wall hung vanity between 830-950mm high to the finished top surface.
- . Compact trap & waste supplied with vanity.
- Wall to Wall Spacer Kit supplied see instructions for installation. .
- Onda Storage Type B & Brabantia 3L Bin supplied with vanity. .

INDICATES PLUMBING

INDICATES TOP SURFACE

IMPORTANT NOTE: Throughout this guide, dimensions may vary by  $\pm 2mm$ . Please read the installation manual for detailed information on installing the product. St. Michel pursues a policy of continuing improvement in design and manufacturing of its products. The right is therefore reserved to vary specifications without notice. For full installation instructions visit stmichel.co.nz.