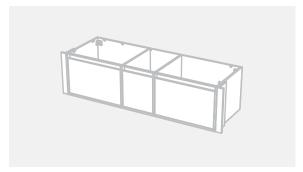

CABINET SPECIFICATION City 50 Wall to Wall - 1501-1600 - Wall - 2 drawer, 1 door

Basin range (refer to applicable basin specification)

Drawings depict cabinet only.

<sup>40</sup>

- . It is important to decide on what height you want your finished top from the floor, this will determine where your plumbing will be positioned.
- We suggest that you install your wall hung vanity between 830-950mm high to the finished top surface.
- . Compact trap & waste supplied with vanity.
- Wall to Wall Spacer Kit supplied see instructions for installation. .
- Onda Storage Type B & Brabantia 3L Bin supplied with vanity. .