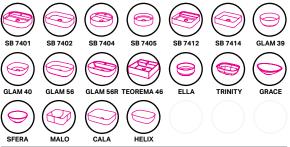

# Basin range (refer to applicable basin specification)

- Drawings depict cabinet only.
- It is important to decide on what height you want your finished top from the floor, this will determine where your plumbing will be positioned.
- We suggest that you install your wall hung vanity between 830-950mm high to the finished top surface.
- Compact trap & waste supplied with vanity.
- Wall to Wall Spacer Kit supplied see instructions for installation.
- Onda Storage Type B & Brabantia 3L Bin supplied with vanity.