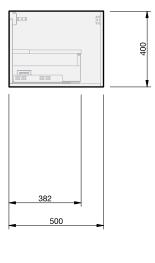

# City 50 Wall to Wall - 1701-1800 - Wall - 2 drawer, 1 door

# Basin range (refer to applicable basin specification)

- Drawings depict cabinet only.
- It is important to decide on what height you want your finished top from the floor, this will determine where your plumbing will be positioned.
- We suggest that you install your wall hung vanity between 830-950mm high to the finished top surface.
- Compact trap & waste supplied with vanity.
- Wall to Wall Spacer Kit supplied see instructions for installation.
- Onda Storage Type B & Brabantia 3L Bin supplied with vanity.