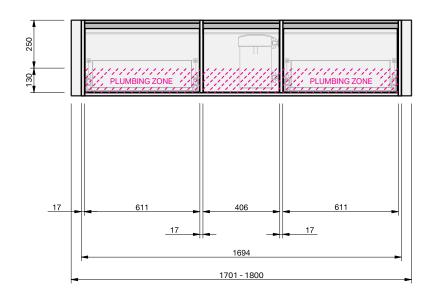

# Basin range (refer to applicable basin specification)

- Drawings depict cabinet only.
- It is important to decide on what height you want your finished top from the floor, this will determine where your plumbing will be positioned.
- We suggest that you install your wall hung vanity between 830-950mm high to the finished top surface.
- Compact trap & waste supplied with vanity.
- Wall to Wall Spacer Kit supplied see instructions for installation.
- Onda Storage Type B & Brabantia 3L Bin supplied with vanity.

#### INDICATES PLUMBING

### INDICATES TOP SURFACE

IMPORTANT NOTE: Throughout this guide, dimensions may vary by  $\pm 2$ mm. Please read the installation manual for detailed information on installing the product. St. Michel pursues a policy of continuing improvement in design and manufacturing of its products. The right is therefore reserved to vary specifications without notice. For full installation instructions visit stmichel.co.nz.