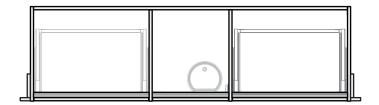

# City 50 Wall to Wall - 1701-1800 - Wall - 2 drawer, 1 door

# Basin range (refer to applicable basin specification)

- Drawings depict cabinet only.
- It is important to decide on what height you want your finished top from the floor, this will determine where your plumbing will be positioned.
- We suggest that you install your wall hung vanity between 830-950mm high to the finished top surface.
- Compact trap & waste supplied with vanity.
- Wall to Wall Spacer Kit supplied see instructions for installation.
- Onda Storage Type B & Brabantia 3L Bin supplied with vanity.