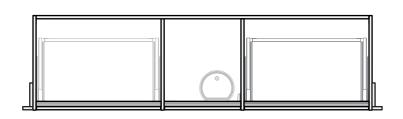

CABINET SPECIFICATION City 50 Wall to Wall - 1801-1900 - Wall - 2 drawer, 1 door

Basin range (refer to applicable basin specification)

Drawings depict cabinet only.

001

500

- . It is important to decide on what height you want your finished top from the floor, this will determine where your plumbing will be positioned.
- We suggest that you install your wall hung vanity between 830-950mm high to the finished top surface.
- . Compact trap & waste supplied with vanity.
- Wall to Wall Spacer Kit supplied see instructions for installation. •
- Onda Storage Type B & Brabantia 3L Bin supplied with vanity. .