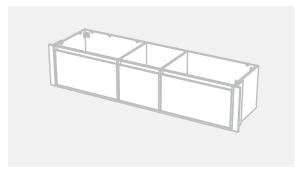

CABINET SPECIFICATION City 50 Wall to Wall - 1801-1900 - Wall - 2 drawer, 1 door

Basin range (refer to applicable basin specification)

Drawings depict cabinet only.

001

500

- . It is important to decide on what height you want your finished top from the floor, this will determine where your plumbing will be positioned.
- We suggest that you install your wall hung vanity between 830-950mm high to the finished top surface.
- . Compact trap & waste supplied with vanity.
- Wall to Wall Spacer Kit supplied see instructions for installation. •
- Onda Storage Type B & Brabantia 3L Bin supplied with vanity. .