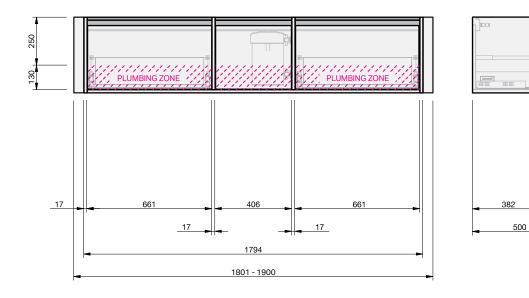

CABINET SPECIFICATION City 50 Wall to Wall - 1801-1900 - Wall - 2 drawer, 1 door

Basin range (refer to applicable basin specification)

Drawings depict cabinet only.

001

500

- . It is important to decide on what height you want your finished top from the floor, this will determine where your plumbing will be positioned.
- We suggest that you install your wall hung vanity between 830-950mm high to the finished top surface.
- . Compact trap & waste supplied with vanity.
- Wall to Wall Spacer Kit supplied see instructions for installation. •
- Onda Storage Type B & Brabantia 3L Bin supplied with vanity. .

INDICATES PLUMBING

INDICATES TOP SURFACE

IMPORTANT NOTE: Throughout this guide, dimensions may vary by  $\pm 2mm$ . Please read the installation manual for detailed information on installing the product. St. Michel pursues a policy of continuing improvement in design and manufacturing of its products. The right is therefore reserved to vary specifications without notice. For full installation instructions visit stmichel.co.nz.