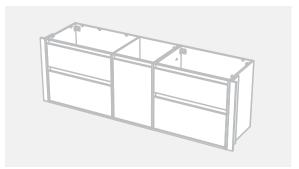

CABINET SPECIFICATION City 50 Wall to Wall - 1901-2000 - Wall - 4 drawer, 1 door

Basin range (refer to applicable basin specification)

Drawings depict cabinet only.

350

- Cabinet is supplied as 2 modules.
- It is important to decide on what height you want your finished top from the floor, this will
  determine where your plumbing will be positioned.
- We suggest that you install your wall hung vanity between 830-950mm high to the finished top surface.
- Compact trap & waste supplied with vanity.
- Wall to Wall Spacer Kit supplied see instructions for installation.
- Onda Storage Type B & Brabantia 3L Bin supplied with vanity.