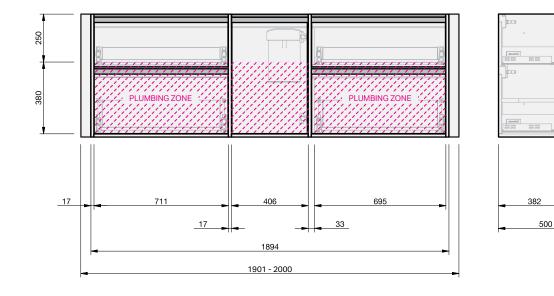

CABINET SPECIFICATION City 50 Wall to Wall - 1901-2000 - Wall - 4 drawer, 1 door

Basin range (refer to applicable basin specification)

Drawings depict cabinet only.

350

- Cabinet is supplied as 2 modules.
- It is important to decide on what height you want your finished top from the floor, this will
  determine where your plumbing will be positioned.
- We suggest that you install your wall hung vanity between 830-950mm high to the finished top surface.
- Compact trap & waste supplied with vanity.
- Wall to Wall Spacer Kit supplied see instructions for installation.
- Onda Storage Type B & Brabantia 3L Bin supplied with vanity.

INDICATES PLUMBING ------

INDICATES TOP SURFACE -----

IMPORTANT NOTE: Throughout this guide, dimensions may vary by ± 2mm. Please read the installation manual for detailed information on installing the product. St. Michel pursues a policy of continuing improvement in design and manufacturing of its products. The right is therefore reserved to vary specifications without notice. For full installation instructions visit stmichel.co.nz.