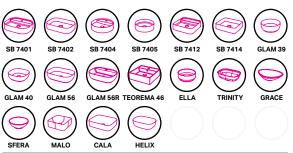

## Basin range (refer to applicable basin specification)

- Drawings depict cabinet only.
- Cabinet is supplied as 2 modules.
- It is important to decide on what height you want your finished top from the floor, this will determine where your plumbing will be positioned.
- We suggest that you install your wall hung vanity between 830-950mm high to the finished top surface.
- Compact trap & waste supplied with vanity.
- Wall to Wall Spacer Kit supplied see instructions for installation.
- Onda Storage Type B & Brabantia 3L Bin supplied with vanity.