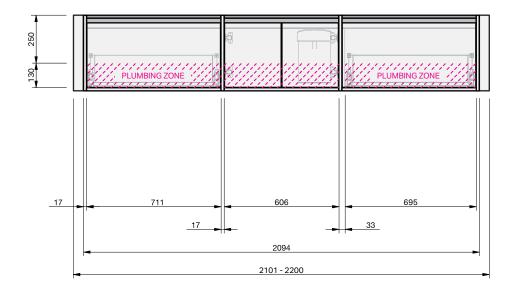

## Basin range (refer to applicable basin specification)

- Drawings depict cabinet only.
- Cabinet is supplied as 2 modules.
- It is important to decide on what height you want your finished top from the floor, this will determine where your plumbing will be positioned.
- We suggest that you install your wall hung vanity between 830-950mm high to the finished top surface.
- Compact trap & waste supplied with vanity.
- Wall to Wall Spacer Kit supplied see instructions for installation.
- Onda Storage Type B & Brabantia 3L Bin supplied with vanity.

# INDICATES PLUMBING -----

#### INDICATES TOP SURFACE

IMPORTANT NOTE: Throughout this guide, dimensions may vary by  $\pm$  2mm. Please read the installation manual for detailed information on installing the product. St. Michel pursues a policy of continuing improvement in design and manufacturing of its products. The right is therefore reserved to vary specifications without notice. For full installation instructions visit stmichel.co.nz.