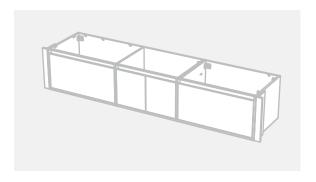

## City 50 Wall to Wall - 2101-2200 - Wall - 2 drawer, 2 door

## Basin range (refer to applicable basin specification)

- Drawings depict cabinet only.
- Cabinet is supplied as 2 modules.
- It is important to decide on what height you want your finished top from the floor, this will determine where your plumbing will be positioned.
- We suggest that you install your wall hung vanity between 830-950mm high to the finished top surface.
- Compact trap & waste supplied with vanity.
- Wall to Wall Spacer Kit supplied see instructions for installation.
- Onda Storage Type B & Brabantia 3L Bin supplied with vanity.