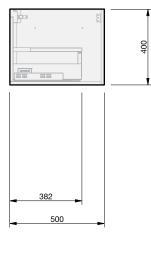

## Basin range (refer to applicable basin specification)

- Drawings depict cabinet only.
- Cabinet is supplied as 2 modules.
- It is important to decide on what height you want your finished top from the floor, this will determine where your plumbing will be positioned.
- We suggest that you install your wall hung vanity between 830-950mm high to the finished top surface.
- Compact trap & waste supplied with vanity.
- Wall to Wall Spacer Kit supplied see instructions for installation.
- Onda Storage Type B & Brabantia 3L Bin supplied with vanity.